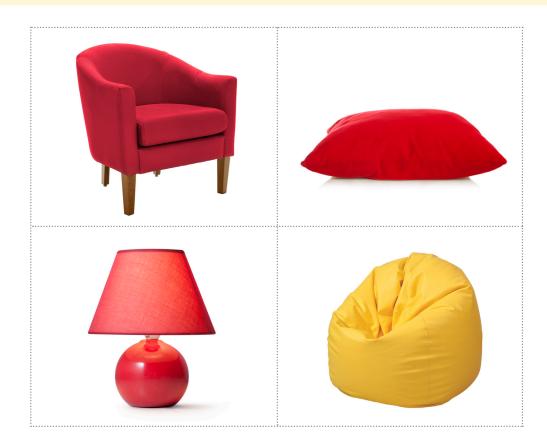

# MATH PLAY at HOME

## Which one doesn't belong?

Why?

Keep going! Can you think of another idea?



### Find...

#### **SIZES**

How to Play:

"I see a **small** button! I see a **tall** lamp! What can you find?"

Look around you to find something big, small, short, and tall.

Write or draw what you see.

#### THIS MANY

How to Play:

"I see one couch! I see two lamps!"

Can you find a group of one, two, three, or four?

Look around you to find groups of each size.

Write or draw what you see.

#### **SHAPES**

How to Play:

"I see a cone! I see a sphere! What shapes can you find?" Look around you to find a sphere, a cone, a cube, and a cvlinder.

Write or draw what you see.



Play these games anywhere!