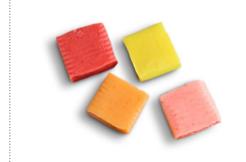

# MATH PLAY at the MOVIES

## Which one doesn't belong?

Why?

Keep going! Can you think of another idea?









### Find...

#### **SHAPES**

How to Play:

"I see a triangle! I see a circle! What shapes can you find?"

As you wait for the movie to start, look for different shapes.

Talk about what you see!

#### **SIZES**

How to Play:

"I see a **small** piece of popcorn! I see a **tall** screen! What can you find?"

As you wait for the movie to start, look for something big, small, short, and tall.

Talk about what you see!

#### **WHAT** REPEATS?

How to Play:

"Every row has the same red seats! Can you find things that repeat?"

As you look around, find things that repeat.

Talk about what you see!



Play these games anywhere!